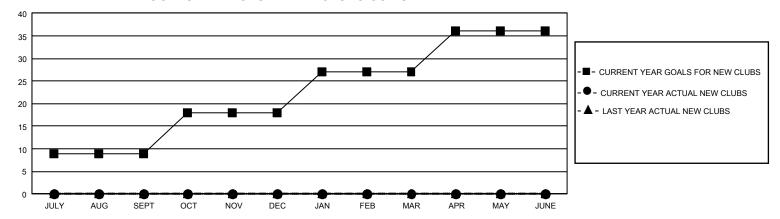

## GMT Constitutional Area 5 - C, Group C

REPORT DOES NOT INCLUDE CLUBS IN UNDISTRICTED AREAS.

| Clubs                 |               |           |               | Members               |                           |                         |                                                    |
|-----------------------|---------------|-----------|---------------|-----------------------|---------------------------|-------------------------|----------------------------------------------------|
| RESULTS FOR 2022-2023 |               |           |               | RESULTS FOR 2022-2023 |                           |                         |                                                    |
| QUARTER               | NEW CLUB GOAL | NEW CLUBS | DROPPED CLUBS | QUARTER M             | MEMBER GROWTH NET<br>GOAL | MEMBER GROWTH<br>ACTUAL | DROPPED MEMBERS<br>ACTUAL (including<br>transfers) |
| JULY/AUG/SEPT         | 27            | 0         | 8             | JULY/AUG/SEP          | T 99                      | 629                     | 155                                                |
| OCT/NOV/DEC           | 27            | 0         | 0             | OCT/NOV/DEC           | 9                         | 445                     | 50                                                 |
| JAN/FEB/MAR           | 27            | 0         | 0             | JAN/FEB/MAR           | 9                         | 245                     | 36                                                 |
| APR/MAY/JUNE          | 27            | 0         | 0             | APR/MAY/JUNE          | 9                         | 49                      | 13                                                 |

## GOALS AND ACTUAL NEW CLUBS CUMULATIVE