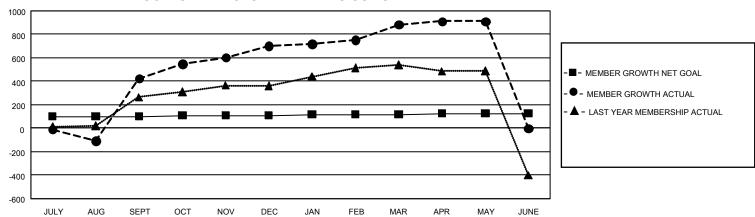

## GMT Constitutional Area 5 - C, Group C

REPORT DOES NOT INCLUDE CLUBS IN UNDISTRICTED AREAS.

| Clubs                 |               |           |               | Members               |                           |                         |                                                    |
|-----------------------|---------------|-----------|---------------|-----------------------|---------------------------|-------------------------|----------------------------------------------------|
| RESULTS FOR 2022-2023 |               |           |               | RESULTS FOR 2022-2023 |                           |                         |                                                    |
| QUARTER               | NEW CLUB GOAL | NEW CLUBS | DROPPED CLUBS | QUARTER M             | MEMBER GROWTH NET<br>GOAL | MEMBER GROWTH<br>ACTUAL | DROPPED MEMBERS<br>ACTUAL (including<br>transfers) |
| JULY/AUG/SEPT         | 27            | 0         | 8             | JULY/AUG/SEP          | T 99                      | 629                     | 155                                                |
| OCT/NOV/DEC           | 27            | 0         | 0             | OCT/NOV/DEC           | 9                         | 445                     | 50                                                 |
| JAN/FEB/MAR           | 27            | 0         | 0             | JAN/FEB/MAR           | 9                         | 245                     | 36                                                 |
| APR/MAY/JUNE          | 27            | 0         | 0             | APR/MAY/JUNE          | 9                         | 49                      | 13                                                 |

## GOALS AND ACTUAL MEMBERS CUMULATIVE

| DROPPED CLUBS: 8 |     | 154 CLUBS OF 177 ADDED 1<br>OR MORE NEW MEMBERS | GENDER DISTRIBUTION                 |                |  |
|------------------|-----|-------------------------------------------------|-------------------------------------|----------------|--|
|                  |     |                                                 | MALE                                | 2,347 (55.72%) |  |
|                  |     |                                                 | FEMALE                              | 1,865 (44.28%) |  |
| DROPPED MEMBERS  |     |                                                 | NON BINARY                          | 0 (0.00%)      |  |
| DECEASED         | 0   |                                                 | PREFER NOT TO ANSWER                | 0 (0.00%)      |  |
| CLUB CANCELLED   | 89  |                                                 | TOTAL FAMILY UNIT MEMBERS 386       |                |  |
| OTHER            | 166 | CLICK HERE FOR                                  |                                     |                |  |
| TOTAL            | 255 | CUMULATIVE MEMBERSHIP DATA                      | FAMILY MEMBERS PAYING HALF DUES 198 |                |  |